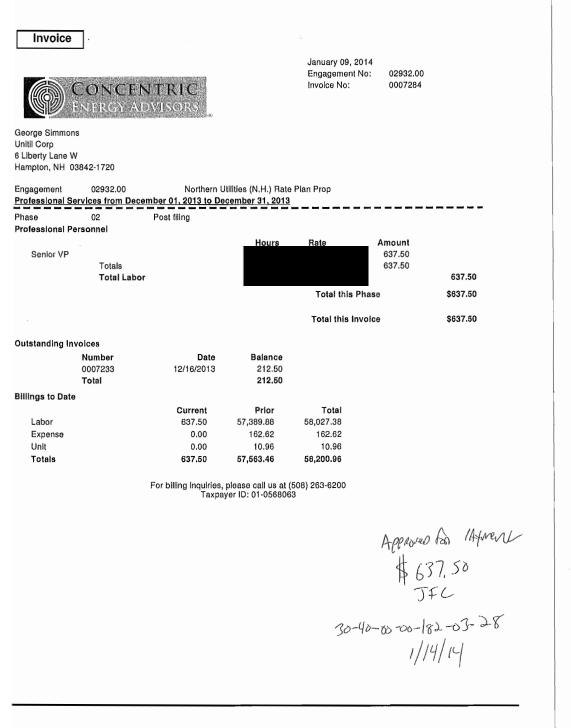

|           | DATE OF  |                              |             |                   |
|-----------|----------|------------------------------|-------------|-------------------|
| CATEGORY  | INVOICE  | DESCRIPTION                  | AMOUNT      | INVOICE REFERENCE |
|           | <b>.</b> |                              |             |                   |
|           | Aug-13   |                              | \$375.00    | 16                |
|           | Sep-13   |                              | \$937.50    | 18                |
|           | Oct-13   |                              | \$2,933.32  | 20                |
|           | TBD      | MANAGEMENT APPLICATIONS      | \$6,500.00  | 23                |
|           |          | TOTAL MAC RATE DESIGN        | \$26,358.   | 32                |
| Rate Plan |          |                              |             |                   |
|           | Mar-13   | CONCENTRIC ENERGY ADVISORS   | \$7,047.41  | 1                 |
|           | Apr-13   | CONCENTRIC ENERGY ADVISORS   | \$26,777.37 | 5                 |
|           | Jun-13   | CONCENTRIC ENERGY ADVISORS   | \$2,654.12  | 9                 |
|           | Jul-13   | CONCENTRIC ENERGY ADVISORS   | \$478.13    | 11                |
|           | Aug-13   | CONCENTRIC ENERGY ADVISORS   | \$3,187.50  | 15                |
|           | Sep-13   | CONCENTRIC ENERGY ADVISORS   | \$14,566.03 | 17                |
|           | Oct-13   |                              | \$2,321.65  | 21                |
|           | Nov-13   | CONCENTRIC ENERGY ADVISORS   | \$318.75    | 24                |
|           | Dec-13   | CONCENTRIC ENERGY ADVISORS   | \$212.50    | 27                |
|           | Jan-14   | CONCENTRIC ENERGY ADVISORS   | \$637.50    | 30                |
|           |          | TOTAL CONCENTRIC RATE DESIGN | \$58,200.   | 96                |
| Printing  |          |                              |             | TAB 5             |
| -         | Apr-13   | RAM COMPANIES                | \$1,870.10  | 1                 |
|           | May-13   | RAM COMPANIES                | \$1,858.70  | 2                 |
|           | Apr-13   | RICOH                        | \$3,339.72  | 3                 |