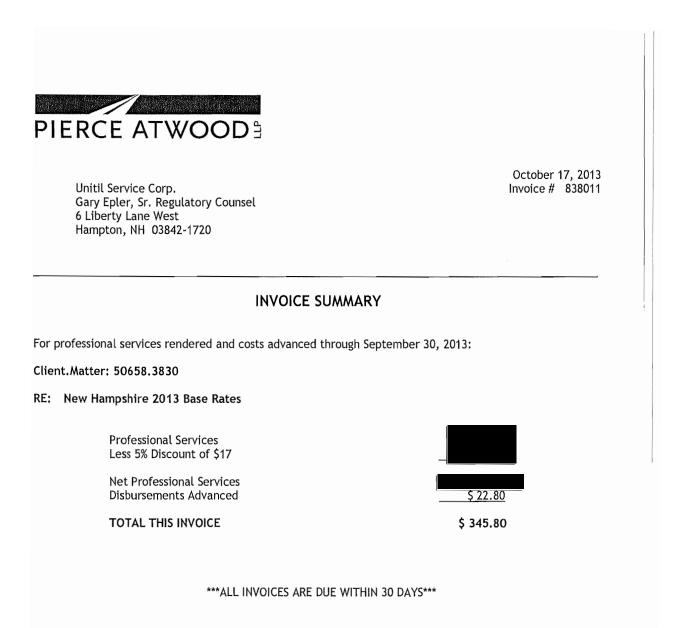

TOTAL

\$288,008.74

|                | DATE OF  |                                       |             |                   |
|----------------|----------|---------------------------------------|-------------|-------------------|
| CATEGORY       | INVOICE  | DESCRIPTION                           | AMOUNT      | INVOICE REFERENCE |
|                |          |                                       |             |                   |
| Legal          |          |                                       |             | TAB 1             |
|                | Feb-13   |                                       | \$2,550.00  | 1                 |
|                | Mar-13   |                                       | \$7,267.50  | 2                 |
|                | Apr-13   | PIERCE ATWOOD LLP                     | \$15,294.48 | 4                 |
|                | May-13   | PIERCE ATWOOD LLP                     | \$5,946.71  | 7                 |
|                | Jun-13   | PIERCE ATWOOD LLP                     | \$1,090.12  | 9                 |
|                | Jul-13   | PIERCE ATWOOD LLP                     | \$247.35    | 11                |
|                | Sep-13   | PIERCE ATWOOD LLP                     | \$121.12    | 13                |
|                | Oct-13   | PIERCE ATWOOD LLP                     | \$345.80    | 14                |
|                |          | TOTAL PIERCE ATWOOD LLP               | \$32,8      | 363.08            |
| Cost of Equity |          |                                       |             | TAB 2             |
|                | Feb-13   | FINANCO INC.                          | \$6,575.00  | 1                 |
|                | Mar-13   | FINANCO INC.                          | \$10,925.00 | 2                 |
|                | Aug-13   | FINANCO INC.                          | \$3,800.00  | 2<br>3            |
|                |          | TOTAL FINANCO INC.                    | \$21,3      | 300.00            |
| Accounting Co  | st Study |                                       |             | TAB 3             |
| 2              | Feb-13   | MANAGEMENT APPLICATIONS (MAC)         | \$925.00    | 1                 |
|                | Mar-13   | · · · · · · · · · · · · · · · · · · · | \$12,837.50 | 3                 |
|                | Apr-13   | MANAGEMENT APPLICATIONS               | \$11,962.50 | 6                 |
|                | May-13   |                                       | \$4,262.50  | 10                |
|                | Aug-13   |                                       | \$1,350.00  | 13                |
|                | Sep-13   |                                       | \$3,050.00  | 15                |